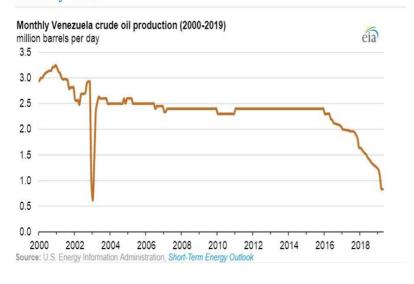

#### Chart of the Week

## Venezuelan crude oil production falls to lowest level since January 2003

| Rice Price 25<br>KG (US\$) |
|----------------------------|
| \$13.50                    |
| \$13.50                    |
| \$13.50                    |
| \$13.50                    |
| \$13.50                    |
| \$13.50                    |
|                            |